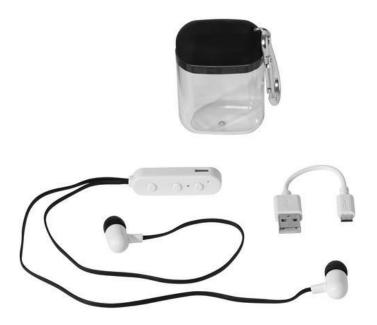

Lightweight Bluetooth® earbuds with an internal rechargeable battery that provides up to 2.5 hours of nonstop music at max volume. The power output of the earbuds is 20mW. The earbuds feature a built-in music control and microphone. The hard plastic case is to protect the earbuds and features a carabiner to attach it anywhere you prefer. Includes a Micro USB charging cable. Bluetooth® working range is 10 metres. Size case (5 x 2.9 x 7cm). Charging time is 1.5 hours. Features Brand: Bullet Minimum quantity: 25 Unit(s) Material: abs Width: 1.00 cm. Height: 1.70 cm. Weight: 12.00 g.