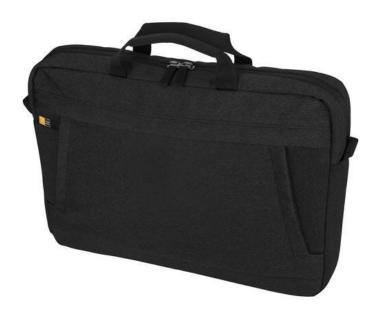

Slim briefcase with heathered fabric is perfect for protecting and transporting most 15.6" laptops to school, the office or the local café. Padded carry handles for comfortable transportation. Removable shoulder strap adjust for a custom fit. Luggage strap securely attaches slim case to most rolling luggage. Dedicated iPad® or 10.1" tablet compartment. Durable polyester material withstands your ever-changing schedule. In case of digital transfer it is not possible to choose white as a single logo colour on a coloured variant. Please choose transfer in this case.

## Colour

This item is printed on the front.

Features

Brand: Case Logic Minimum quantity: 3 Unit(s) Material: polyester Length: 40.90 cm.

Length: 40.90 cm. Width: 7.10 cm. Height: 30.00 cm. Weight: 476.00 g. Dishwasher proof No