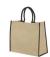

Make a good impression by printing shopping bags with your logo. At IGO we have wide range of shopping bags you can have printed with your logo. And the Harry coloured edge jute tote bag is ideal for your last-minute errands. The bag has an open main compartment without a closure and 17cm long handles. Colored edges ensure an elegant look. Because this bag is made of jute, you are assured of a quality product. Moreover, the jute material of this bag makes it a very sustainable choice. That's something we all care about! Whether you give them away to your customers or employees, you'll always make a good impression with a personalized shopping bag. Woven jute often has a very distinctive smell, which is caused by adding vegetable oil (spinning oil) to the fibers to improve their stiffness for processing.

## Features

Brand: Unbranded Minimum quantity: 10 Unit(s) Dishwasher proof No

Material: jute Length: 40.00 cm. Width: 20.00 cm. Height: 35.00 cm.

Weight: 232.00 g.

Do you have a specific question or do you want more information about this item, please call 1800 800 801.