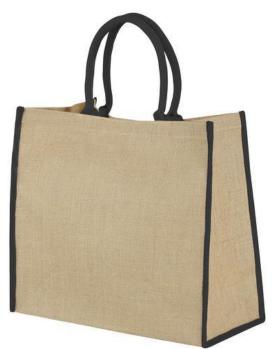

Make a good impression by printing shopping bags with your logo. At IGO we have wide range of shopping bags you can have printed with your logo. And the Harry coloured edge jute tote bag is ideal for your last-minute errands. The bag has an open main compartment without a closure and 17cm long handles. Colored edges ensure an elegant look. Because this bag is made of jute, you are assured of a quality product. Moreover, the jute material of this bag makes it a very sustainable choice. That's something we all care about! Whether you give them away to your customers or employees, you'll always make a good impression with a personalized shopping bag. Woven jute often has a very distinctive smell, which is caused by adding vegetable oil (spinning oil) to the fibers to improve their stiffness for processing.

## Features

Brand: Unbranded Minimum quantity: 10 Unit(s) Dishwasher proof No

Material: jute Length: 40.00 cm. Width: 20.00 cm. Height: 35.00 cm.

Weight: 232.00 g.

Do you have a specific question or do you want more information about this item, please call 1800 800 801.