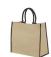

Make a good impression by printing shopping bags with your logo. At IGO we have wide range of shopping bags you can have printed with your logo. And the Harry coloured edge jute tote bag is ideal for your last-minute errands. The bag has an open main compartment without a closure and 17cm long handles. Colored edges ensure an elegant look. Because this bag is made of jute, you are assured of a quality product. Moreover, the jute material of this bag makes it a very sustainable choice. That's something we all care about! Whether you give them away to your customers or employees, you'll always make a good impression with a personalized shopping bag. Woven jute often has a very distinctive smell, which is caused by adding vegetable oil (spinning oil) to the fibers to improve their stiffness for processing.

## Features

Brand: Unbranded Minimum quantity: 10 Unit(s) Dishwasher proof No

Material: jute Length: 40.00 cm. Width: 20.00 cm. Height: 35.00 cm.

Weight: 232.00 g.

Do you have a specific question or do you want more information about this item, please call 1800 800 801.