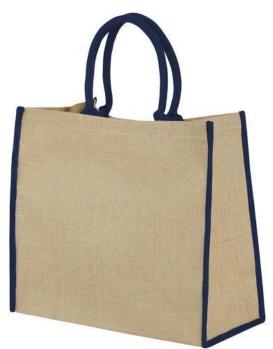

Make a good impression by printing shopping bags with your logo. At IGO we have wide range of shopping bags you can have printed with your logo. And the Harry coloured edge jute tote bag is ideal for your last-minute errands. The bag has an open main compartment without a closure and 17cm long handles. Colored edges ensure an elegant look. Because this bag is made of jute, you are assured of a quality product. Moreover, the jute material of this bag makes it a very sustainable choice. That's something we all care about! Whether you give them away to your customers or employees, you'll always make a good impression with a personalized shopping bag. Woven jute often has a very distinctive smell, which is caused by adding vegetable oil (spinning oil) to the fibers to improve their stiffness for processing.

## Features

Brand: Unbranded Minimum quantity: 10 Unit(s) Dishwasher proof No

Material: jute Length: 40.00 cm. Width: 20.00 cm. Height: 35.00 cm.

Weight: 232.00 g.

Do you have a specific question or do you want more information about this item, please call 1800 800 801.