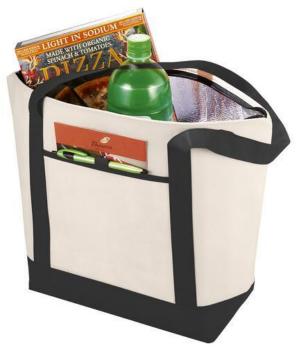

Cooler bags usually have a great print surface and are very popular with the recipient. With your logo or your advertising message on this coolerbag, you will be noticed: Lighthouse non-woven cooler tote 21L! It is made of PP Plastic non woven, 80 g/m2. The cooler bag has a capacity of 21 l. The advantage of cooler bags is the large print area! Order your cooler bags now so that we can send over your free print proof. In case of digital transfer it is not possible to choose white as a single logo colour on a coloured variant. Please choose transfer in this case.