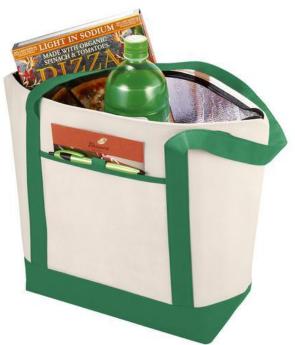

Cooler bags usually have a great print surface and are very popular with the recipient. With your logo or your advertising message on this coolerbag, you will be noticed: Lighthouse non-woven cooler tote 21L! It is made of PP Plastic non woven, 80 g/m2. The cooler bag has a capacity of 21 l. The advantage of cooler bags is the large print area! Order your cooler bags now so that we can send over your free print proof. In case of digital transfer it is not possible to choose white as a single logo colour on a coloured variant. Please choose transfer in this case.