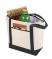

Cooler bags usually have a great print surface and are very popular with the recipient. With your logo or your advertising message on this coolerbag, you will be noticed: Lighthouse non-woven cooler tote 21L! It is made of PP Plastic non woven, 80 g/m2. The cooler bag has a capacity of 21 l. The advantage of cooler bags is the large print area! Order your cooler bags now so that we can send over your free print proof. In case of digital transfer it is not possible to choose white as a single logo colour on a coloured variant. Please choose transfer in this case.