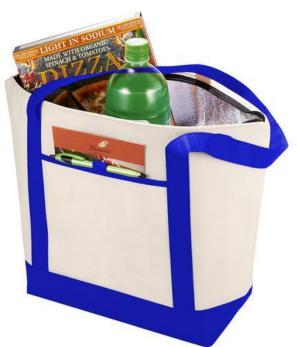

Cooler bags usually have a great print surface and are very popular with the recipient. With your logo or your advertising message on this coolerbag, you will be noticed: Lighthouse non-woven cooler tote 21L! It is made of PP Plastic non woven, 80 g/m2. The cooler bag has a capacity of 21 l. The advantage of cooler bags is the large print area! Order your cooler bags now so that we can send over your free print proof. In case of digital transfer it is not possible to choose white as a single logo colour on a coloured variant. Please choose transfer in this case.