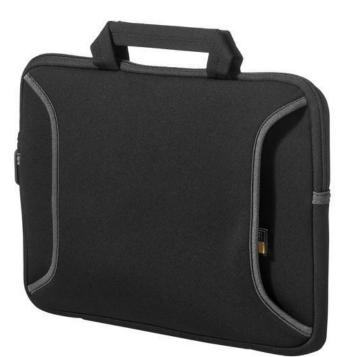

Compact neoprene sleeve allows you to safely transport your netbook alone or in any briefcase, messenger bag or backpack. Compatible with Chromebook™ or Ultrabook™ with up to 12.1" screens. Outer zippered accessory pocket provides a convenient place to carry your power adapter, cables and accessories. Carry handles for comfortable transportation. In case of digital transfer it is not possible to choose white as a single logo colour on a coloured variant. Please choose transfer in this case.

## Colour

This item is printed on the front.

Features Brand: Case Logic Minimum quantity: 5 Unit(s) Material: neoprene Length: 29.50 cm. Width: 2.50 cm. Height: 22.50 cm.

Weight: 208.00 g. Dishwasher proof No