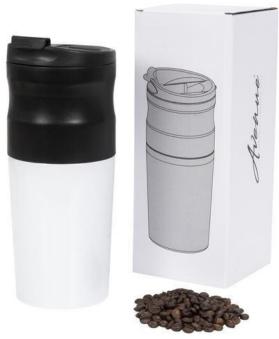

Features Brand: Avenue Minimum quantity: 3 Unit(s) Material: stainless steel Height: 22.20 cm. Diameter: 9.40 cm. Weight: 753.00 g.

Dishwasher proof No

With this portable innovative coffee maker, you can truly enjoy your coffee anytime, anywhere! The coffee grinder with powerful electric motor quickly and quietly grinds coffee beans to your desired texture, either for French press or finely powdered espresso. In just seconds, the fresh-ground taste is right at your fingertips. With the built-in stainless steel filter and the copper vacuum insulated stainless tumbler, you can drip your coffee right away. Screw the lid on with flap sealing closure to keep your coffee hot for 8 hours. Tumbler itself fits most standard coffee machines. Stylish design with multiple functions makes this item the perfect gift. Volume capacity is 420ml. Presented in an Avenue gift box.