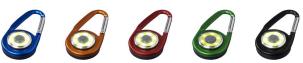

Torches are popular promotional gifts and are versatile in their uses and the functions they offer. You can't go wrong with the Eye COB light with carabiner. A carabiner is attached to the light. It has an push power button for hard, soft and blinking light. The flashlight requires Button cell batteries included and inserted. The required number of batteries are included. With a laser engraving on this item, your logo will remain indestructible even under heavy use. As you can see, there are many different types of torches to suit all needs and budgets. Always make a good impression with your imprint on torches.

## Colour

This item is printed on the front.

Features

Brand: Bullet Minimum quantity: 25 Unit(s) Dishwasher proof No

Material: aluminium Length: 8.00 cm. Width: 4.50 cm. Height: 1.50 cm.

Weight: 31.00 g.

Do you have a specific question or do you want more information about this item, please call 1800 800 801.