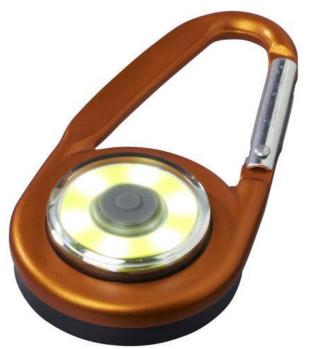

Torches are popular promotional gifts and are versatile in their uses and the functions they offer. You can't go wrong with the Eye COB light with carabiner. A carabiner is attached to the light. It has an push power button for hard, soft and blinking light. The flashlight requires Button cell batteries included and inserted. The required number of batteries are included. With a laser engraving on this item, your logo will remain indestructible even under heavy use. As you can see, there are many different types of torches to suit all needs and budgets. Always make a good impression with your imprint on torches.

## Colour

This item is printed on the front.

Features

Brand: Bullet Minimum quantity: 25 Unit(s) Dishwasher proof No

Material: aluminium Length: 8.00 cm. Width: 4.50 cm. Height: 1.50 cm.

Weight: 31.00 g.

Do you have a specific question or do you want more information about this item, please call 1800 800 801.