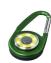

Torches are popular promotional gifts and are versatile in their uses and the functions they offer. You can't go wrong with the Eye COB light with carabiner. A carabiner is attached to the light. It has an push power button for hard, soft and blinking light. The flashlight requires Button cell batteries included and inserted. The required number of batteries are included. With a laser engraving on this item, your logo will remain indestructible even under heavy use. As you can see, there are many different types of torches to suit all needs and budgets. Always make a good impression with your imprint on torches.