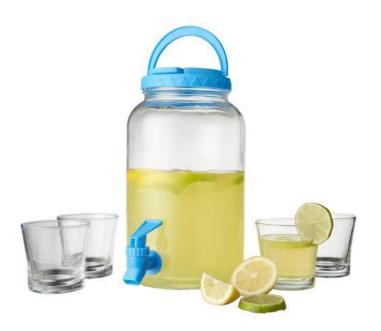

Glass drinks dispenser for serving cold beverages. Features a large opening with screw on lid for easy cleaning and filling. Volume 3L. Including 4 pieces of 200ML glasses. Ideal for parties, events, picnics and employee functions. Presented in an Avenue gift box.

## Colour

This item is printed on the 1st glass, 2nd glass, 3rd glass, 4th glass, dispenser.

Features
Brand: Avenue
Minimum quantity: 5 Unit(s)
Material: glass

Length: 26.30 cm. Width: 21.00 cm. Height: 26.50 cm. Weight: 1,190.00 g. Dishwasher proof No