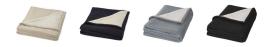

Colour

This item is printed on the front, pouch.

Features

Brand: Seasons Minimum quantity: 3 Unit(s)

Material: fleece Length: 125.00 cm. Width: 150.00 cm. Weight: 700.00 g. Dishwasher proof No

Getting warm quickly is not difficult with the luxurious Springwood soft fleece and sherpa plaid blanket measuring  $150 \times 125$  cm. The blanket is made of a combination of 140 g/m² polar fleece and 180 g/m² sherpa fleece. This composition provides a soft and comfortable material that creates the necessary warmth quickly and retains body heat. In addition, it is lightweight and easy to maintain. To store the blanket, roll it up and put it in the included pouch with drawstring closure. In case of digital transfer it is not possible to choose white as a single logo colour on a coloured variant. Please choose transfer in this case.