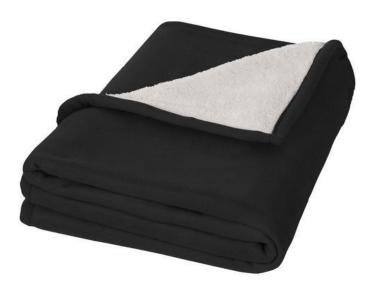

Colour

This item is printed on the front, pouch.

Features

Brand: Seasons Minimum quantity: 3 Unit(s)

Material: fleece Length: 125.00 cm. Width: 150.00 cm. Weight: 700.00 g. Dishwasher proof No

Getting warm quickly is not difficult with the luxurious Springwood soft fleece and sherpa plaid blanket measuring  $150 \times 125$  cm. The blanket is made of a combination of 140 g/m² polar fleece and 180 g/m² sherpa fleece. This composition provides a soft and comfortable material that creates the necessary warmth quickly and retains body heat. In addition, it is lightweight and easy to maintain. To store the blanket, roll it up and put it in the included pouch with drawstring closure. In case of digital transfer it is not possible to choose white as a single logo colour on a coloured variant. Please choose transfer in this case.