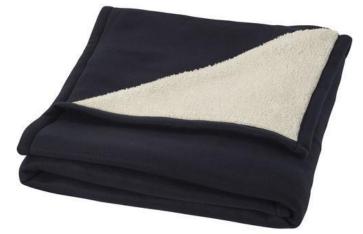

Colour

This item is printed on the front, pouch.

Features Brand: Seasons Minimum quantity: 3 Unit(s) Material: fleece Length: 125.00 cm. Width: 150.00 cm. Weight: 700.00 g.

Dishwasher proof No

Getting warm quickly is not difficult with the luxurious Springwood soft fleece and sherpa plaid blanket measuring 150 x 125 cm. The blanket is made of a combination of 140 g/m<sup>2</sup> polar fleece and 180 g/m<sup>2</sup> sherpa fleece. This composition provides a soft and comfortable material that creates the necessary warmth quickly and retains body heat. In addition, it is lightweight and easy to maintain. To store the blanket, roll it up and put it in the included pouch with drawstring closure. In case of digital transfer it is not possible to choose white as a single logo colour on a coloured variant. Please choose transfer in this case.