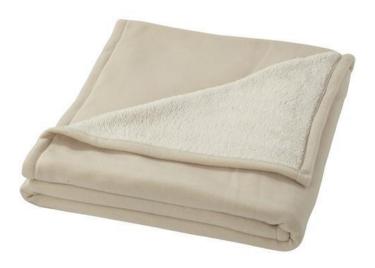

Colour

This item is printed on the front, pouch.

Features

Brand: Seasons Minimum quantity: 3 Unit(s)

Material: fleece Length: 125.00 cm. Width: 150.00 cm. Weight: 700.00 g. Dishwasher proof No

Getting warm quickly is not difficult with the luxurious Springwood soft fleece and sherpa plaid blanket measuring  $150 \times 125$  cm. The blanket is made of a combination of 140 g/m² polar fleece and 180 g/m² sherpa fleece. This composition provides a soft and comfortable material that creates the necessary warmth quickly and retains body heat. In addition, it is lightweight and easy to maintain. To store the blanket, roll it up and put it in the included pouch with drawstring closure. In case of digital transfer it is not possible to choose white as a single logo colour on a coloured variant. Please choose transfer in this case.