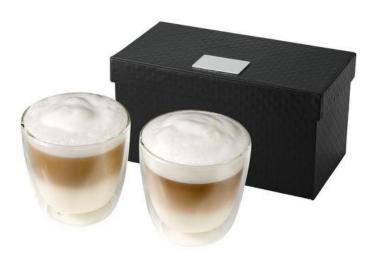

Holding something to drink is always associated with something positive. A toast, a sociable drink or simply pure relaxation and refreshment. And what do you need for that? A glass! That is why printed glasses or engraved glasses are also an ideal promotional gift. With the Boda 2-piece glass coffee cup set you have found the right glass to make an impression. It's a coffee glass. This item is made of Borosilicate glass. The Luxury gift box makes the item look even more premium. Two coffee mugs and the logo plate included. This coffee glass of drinks fits under most conventional coffee makers. With a drinking glass of any kind, you always make a good impression. Remember, the more printed glasses you order, the cheaper the unit price will be.

Colour

This item is printed on the 1st cup, 2nd cup, plate.

Features Brand: Seasons Minimum quantity: 3 Unit(s) Material: borosilicate glass

Height: 8.00 cm. Diameter: 8.00 cm. Weight: 358.00 g. Dishwasher proof No