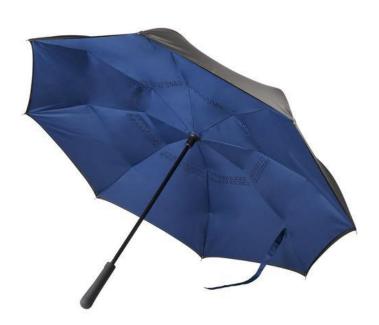

Those who can offer their customers an umbrella will be remembered well. Print your logo on Lima 23" reversible umbrella and make the right impression on customers and employees! This is a classic umbrella. It is storm proof. This umbrella features a manual opening and closing mechanism. This stick umbrella is made of Pongee Polyester. Benefit from our low prices. The more you order, the cheaper it will be for you! Still need help making your decision? We would like to help you. More than 500,000 satisfied customers can't be wrong. In case of digital transfer it is not possible to choose white as a single logo colour on a coloured variant. Please choose transfer in this case.

## Colour

This item is printed on the 1st inside panel, 1st panel, 3rd inside panel, 3rd panel, 5th inside panel, 5th panel.

Features Brand: Avenue Minimum quantity: 5 Unit(s) Material: polyester

Height: 75.00 cm. Diameter: 108.00 cm. Weight: 490.00 g. Dishwasher proof No