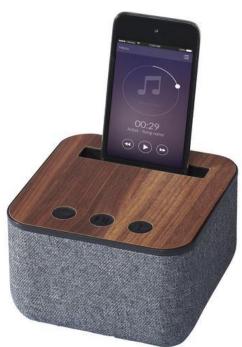

Speakers are often used outside to entertain guest and oneself with music while enjoying a bright day. When you choose a printed speaker, the Shae fabric and wood Bluetooth® speaker should come to mind. The output of the speaker is 5 Watt. Connecting to a device is easy via Bluetooth. Includes Micro USB to USB charging cable and 3.5mm audio cable. No matter what budget you are planning, you are sure to find the right speakers with us. Always make a good impression with your imprint on speakers.

## Colour

This item is printed on the body.

Features

Brand: Unbranded Minimum quantity: 3 Unit(s)

Material: abs Length: 12.00 cm. Width: 12.00 cm. Height: 7.60 cm. Weight: 336.00 g. Dishwasher proof No

Do you have a specific question or do you want more information about this item, please call 1800 800.