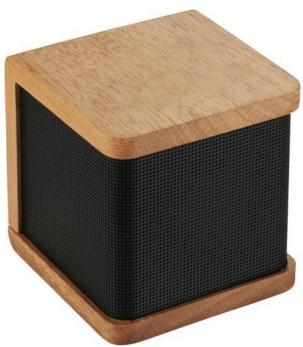

Speakers are often used outside to entertain guest and oneself with music while enjoying a bright day. When you choose a printed speaker, the Seneca wooden Bluetooth® speaker should come to mind. The output of the speaker is 3 Watt. The connection is made via Bluetooth. Includes a Micro USB charging cable and a 3.5mm auxiliary cable. No matter what budget you are planning, you are sure to find the right speakers with us. Send us your logo and you will receive a digital proof before production starts. We only start production once you have confirmed this.

## Colour

This item is printed on the top.

Features Brand: Avenue Minimum quantity: 5 Unit(s) Material: wood

Length: 7.50 cm. Width: 7.50 cm. Height: 7.50 cm. Weight: 240.00 g. Dishwasher proof No

Do you have a specific question or do you want more information about this item, please call 1800 800.