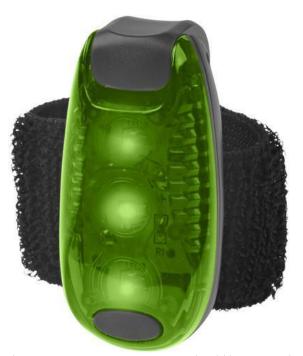

Weight: 23.00 g.

A torch is an important item. Everyone should have a torch in the car, and those who walk or cycle a lot should carry one with them anyway. The Rideo red reflector light is a real eye-catcher. Outdoor safety light with on/off power switch providing steady and blinking light mode. Includes a hook & loop strap for easy attachment to bike or bag. The flashlight requires Button cell batteries included and inserted. The required number of batteries are included. As you can see, there are many different types of torches to suit all needs and budgets. Would you like to try the torches for yourself before ordering? Simply order an unprinted sample and see the quality for yourself.