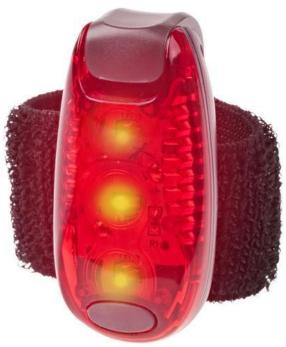

A torch is an important item. Everyone should have a torch in the car, and those who walk or cycle a lot should carry one with them anyway. The Rideo red reflector light is a real eye-catcher. Outdoor safety light with on/off power switch providing steady and blinking light mode. Includes a hook & loop strap for easy attachment to bike or bag. The flashlight requires Button cell batteries included and inserted. The required number of batteries are included. As you can see, there are many different types of torches to suit all needs and budgets. Would you like to try the torches for yourself before ordering? Simply order an unprinted sample and see the quality for yourself.