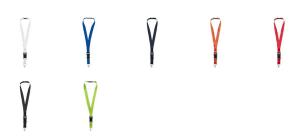

The Yogi lanyard is a good choice for various events and employee badges. This strong polyester lanyard with a practical detachable buckle is also great for attaching ID cards and keys. For extra safety measures the breakaway closure is released when force is applied. The Yogi lanyard is available in several colours. In case of digital transfer it is not possible to choose white as a single logo colour on a coloured variant. Please choose transfer in this case.