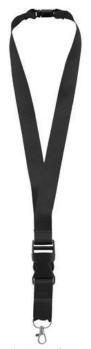

The Yogi lanyard is a good choice for various events and employee badges. This strong polyester lanyard with a practical detachable buckle is also great for attaching ID cards and keys. For extra safety measures the breakaway closure is released when force is applied. The Yogi lanyard is available in several colours. In case of digital transfer it is not possible to choose white as a single logo colour on a coloured variant. Please choose transfer in this case.

## Features

Brand: Unbranded Minimum quantity: 75 Unit(s)

Material: polyester Length: 48.00 cm. Width: 2.50 cm. Weight: 32.00 g. Dishwasher proof No

Do you have a specific question or do you want more information about this item, please call 1800 800 801.